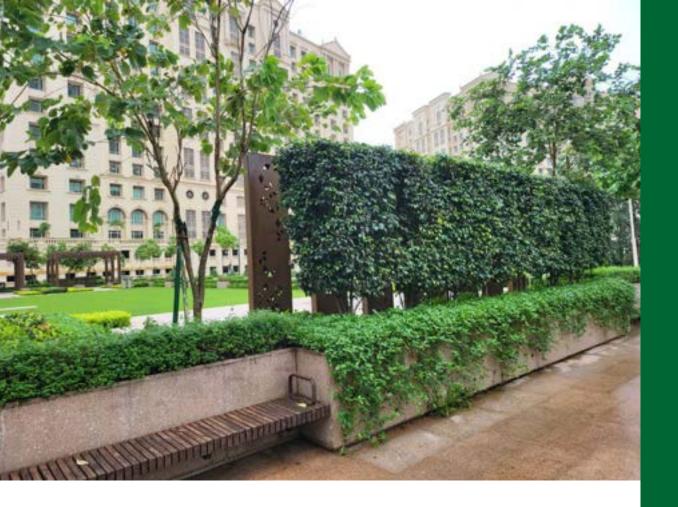

#### **Vertical Gardens**

A vertical garden is a plant-covered wall that contains a growing medium, such as soil. Vertical gardens can also be referred to as living walls or green walls. Green walls are available in a variety of sizes and can be installed indoors or outdoors, freestanding or attached to an existing wall. The recent trend of vertical gardening is becoming more popular as gardeners channel their creativity to new heights. Vertical garden ideas today are about showcasing the textures, colours, and vibrancy of plants in exciting, new ways, as opposed to strict garden designs. In vertical gardens, various types of modular panels can be used along with geotextile fabrics, growing media, irrigation systems, and plants.