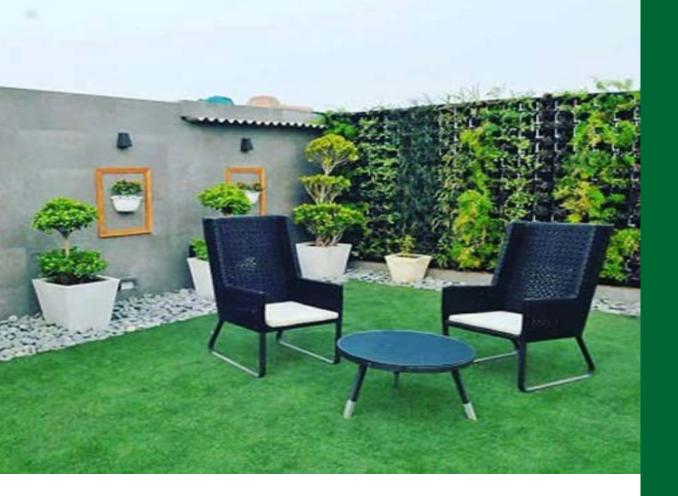

#### Hardscape

Do you want to improve your outdoor living space? Green n Clean has all of the tools and experience needed to make your hardscape design dreams a reality. Take a stroll down a winding path. Assemble around a built-in fire pit. Enjoy your beautiful garden from the comfort of a built-in seating area. Countless summer nights will be spent cooking in a new outdoor kitchen. Make the ideal outdoor living space. Allow our experts to collaborate with you to create the beautiful outdoor living area you've always imagined by designing an outdoor space that fits your style and needs. Our ultimate goal is to bring your outdoor living space visions to life. Our professionals are eager to take on any hardscape design challenge. We are excited to collaborate with you to make your outdoor space both beautiful and functional.

#### **Vertical Gardens**

A vertical garden is a plant-covered wall that contains a growing medium, such as soil. Vertical gardens can also be referred to as living walls or green walls. Green walls are available in a variety of sizes and can be installed indoors or outdoors, freestanding or attached to an existing wall. The recent trend of vertical gardening is becoming more popular as gardeners channel their creativity to new heights. Vertical garden ideas today are about showcasing the textures, colours, and vibrancy of plants in exciting, new ways, as opposed to strict garden designs. In vertical gardens, various types of modular panels can be used along with geotextile fabrics, growing media, irrigation systems, and plants.